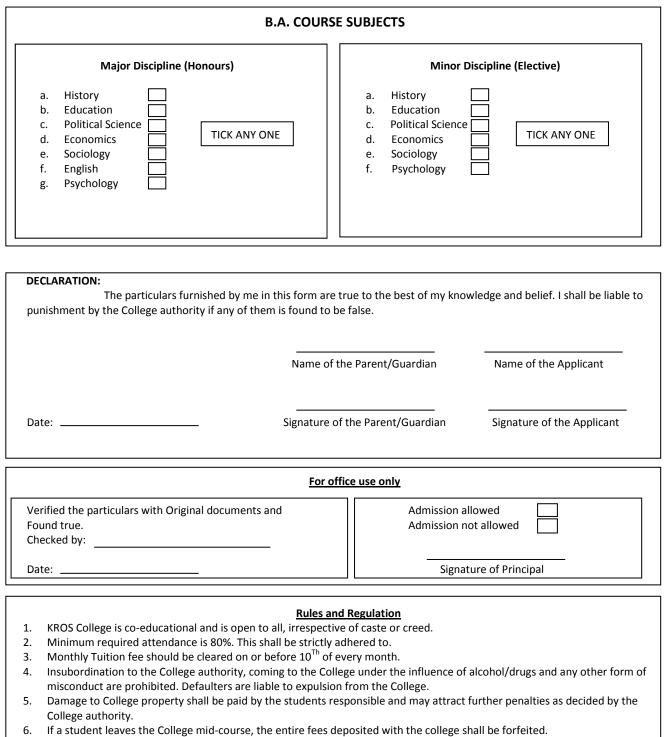

#### 15. Course of study for which admission is sought

In case of any problem arising out of the functioning of the College, the decision of the College authority shall be binding 7. and final.